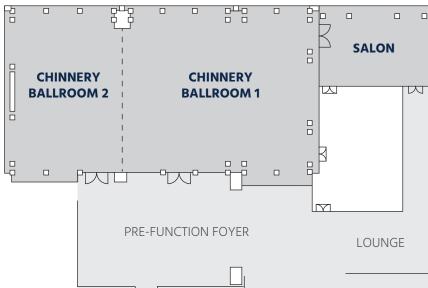

|                         |             |                     |          | •••         |         | ••••      | *************************************** | •         |
|-------------------------|-------------|---------------------|----------|-------------|---------|-----------|-----------------------------------------|-----------|
| Meeting & Event Venues  | Size<br>sqm | Ceiling Height<br>m | Cocktail | Round Table | Theatre | Classroom | U-Shape                                 | Boardroom |
| Chinnery Ballroom (1+2) | 290         | 3.4                 | 280      | 240         | 250     | 156       | -                                       | -         |
| Chinnery Ballroom 1     | 182         | 3.4                 | 180      | 144         | 130     | 54        | 42                                      | 36        |
| Chinnery Ballroom 2     | 108         | 3.4                 | 100      | 72          | 100     | 36        | 30                                      | 30        |
| Salon                   | 46          | 3.4                 | -        | 28          | 30      | 24        | 15                                      | 18        |
| Club Lounge             | 160         | 2.8                 | 60       | 60          | 60      | 30        | 30                                      | 24        |
| Penha Room 1            | 32          | 2.8                 | -        | -           | -       | -         | -                                       | 8         |
| Penha Room 2            | 64          | 2.8                 | -        | -           | 35      | 18        | -                                       | 18        |
| Naam Garden & Loggia    | 260         | 2.4                 | 80       | 150         | -       | -         | -                                       | -         |
| Outdoor Lawn            | 2,000       | -                   | 600      | 600         | 600     | -         | -                                       | -         |
| Outdoor Terrace         | 420         | -                   | 120      | 216         | 264     | -         | -                                       | -         |
|                         |             |                     |          |             |         |           |                                         |           |