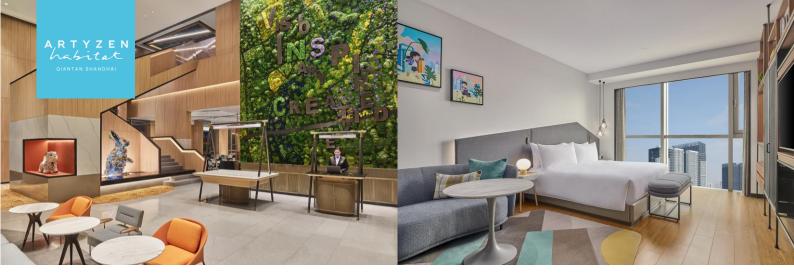

# ARTYZEN HABITAT QIANTAN SHANGHAI LUSH SANCTUARY IN THE HEART OF THE CITY

### ACCOMMODATIONS

Residential inspired guestroom including Studio and Suites equipped with kitchenette, is your home away from home. Modern Industrial style interior decorated with lively creative artworks add element of fun to the comfortable setting. Large floor-to-ceiling windows overlooking vibrant Qiantan is perfect for short ang long stay.

- 246 guestrooms and suites with stunning city views
- Complimentary high-speed Wi-Fi
- 50-inch LED television with international TV channels
- JBL wireless Bluetooth speaker
- Bathroom with rain shower
- Bathroom amenities
- Bathrobes and slippers
- Electronic safe
- Electric window blinds
- USB sockets
- In-room refrigerator
- Tea & Coffee making (tea bags & coffee powder replenished daily)
- Complimentary 2 bottles of drinking water replenished daily
- Iron and ironing board
- Pillow menu